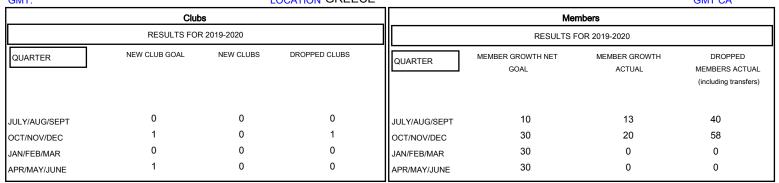

## District 117 B

GMT: LOCATION GREECE GMT CA

| DROPPED CLUBS: 1  DROPPED MEMBERS |         | 15 CLUBS OF 53 ADDED 1 OR MORE NEW MEMBERS | GENDER DISTR<br>MALE<br>FEMALE  | 535 (43.43%)<br>697 (56.57%) |     |
|-----------------------------------|---------|--------------------------------------------|---------------------------------|------------------------------|-----|
| DECEASED                          | 4       | CLICK HERE FOR CUMULATIVE  MEMBERSHIP DATA | TOTAL FAMILY UNIT MEMBERS       |                              | 216 |
| CLUB CANCELLED OTHER              | 8<br>86 |                                            | FAMILY MEMBERS PAYING HALF DUES |                              | 119 |
| TOTAL                             | 98      |                                            |                                 |                              |     |

Results as of: 12/31/2019