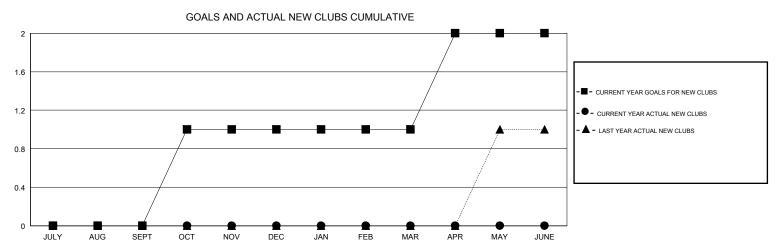

## District 117 B

GMT: LOCATION GREECE GMT CA

| DROPPED CLUBS: 1  DROPPED MEMBERS |         | 15 CLUBS OF 53 ADDED 1 OR MORE NEW MEMBERS | GENDER DISTR<br>MALE<br>FEMALE  | 535 (43.43%)<br>697 (56.57%) |     |
|-----------------------------------|---------|--------------------------------------------|---------------------------------|------------------------------|-----|
| DECEASED                          | 4       | CLICK HERE FOR CUMULATIVE  MEMBERSHIP DATA | TOTAL FAMILY UNIT MEMBERS       |                              | 216 |
| CLUB CANCELLED OTHER              | 8<br>86 |                                            | FAMILY MEMBERS PAYING HALF DUES |                              | 119 |
| TOTAL                             | 98      |                                            |                                 |                              |     |

Results as of: 12/31/2019