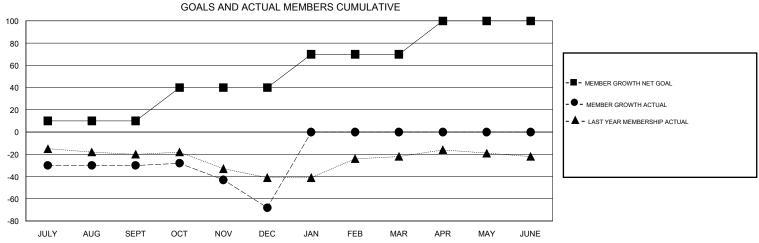

## District 117 B

GMT: LOCATION GREECE GMT CA

| DROPPED CLUBS: 1  DROPPED MEMBERS |         | 15 CLUBS OF 53 ADDED 1 OR MORE NEW MEMBERS | GENDER DISTR<br>MALE<br>FEMALE  | 535 (43.43%)<br>697 (56.57%) |     |
|-----------------------------------|---------|--------------------------------------------|---------------------------------|------------------------------|-----|
| DECEASED                          | 4       | CLICK HERE FOR CUMULATIVE  MEMBERSHIP DATA | TOTAL FAMILY UNIT MEMBERS       |                              | 216 |
| CLUB CANCELLED OTHER              | 8<br>86 |                                            | FAMILY MEMBERS PAYING HALF DUES |                              | 119 |
| TOTAL                             | 98      |                                            |                                 |                              |     |

Results as of: 12/31/2019